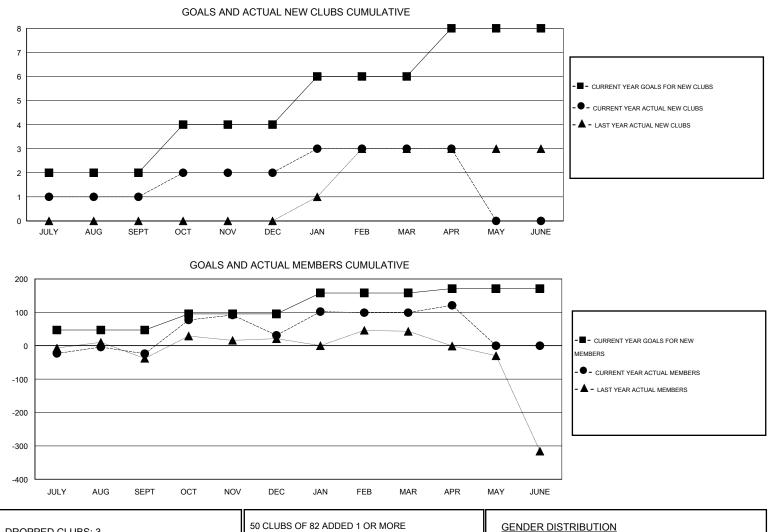

## GMT: SANGEETA JATIA

| Clubs                 |                  |                     |                            |                             | Members               |                    |                                  |                              |                             |
|-----------------------|------------------|---------------------|----------------------------|-----------------------------|-----------------------|--------------------|----------------------------------|------------------------------|-----------------------------|
| RESULTS FOR 2013-2014 |                  |                     |                            |                             | RESULTS FOR 2013-2014 |                    |                                  |                              |                             |
| QUARTER               | NEW CLUB<br>GOAL | ACTUAL NEW<br>CLUBS | ACTUAL<br>DROPPED<br>CLUBS | ACTUAL NET<br>GAIN/<br>LOSS | QUARTER               | NEW MEMBER<br>GOAL | ACTUAL TOTAL<br>MEMBERS<br>ADDED | ACTUAL<br>DROPPED<br>MEMBERS | ACTUAL NET<br>GAIN/<br>LOSS |
| JULY/AUG/SEPT         | 2                | 1                   | 0                          | 1                           | JULY/AUG/SEPT         | 47                 | 95                               | 119                          | -24                         |
| OCT/NOV/DEC           | 2                | 1                   | 2                          | -1                          | OCT/NOV/DEC           | 48                 | 161                              | 106                          | 55                          |
| JAN/FEB/MAR           | 2                | 1                   | 1                          | 0                           | JAN/FEB/MAR           | 63                 | 107                              | 39                           | 68                          |
| APR/MAY/JUNE          | 2                | 0                   | 0                          | 0                           | APR/MAY/JUNE          | 13                 | 24                               | 2                            | 22                          |

| DROPPED CLUBS: 3 | 50 CLUBS OF 82 ADDED 1 OR MORE           | GENDER DISTRIBUTION |                |  |
|------------------|------------------------------------------|---------------------|----------------|--|
|                  | NEW MEMBERS                              | MALE                | 1,545 (73.40%) |  |
|                  |                                          | FEMALE              | 560 (26.60%)   |  |
| DROPPED MEMBERS  |                                          |                     |                |  |
| DECEASED         |                                          |                     |                |  |
| CLUB CANCELLED 6 | CLICK HERE FOR HEALTH<br>ASSESSMENT DATA | FAMILY UNIT MEMBERS | 1,059<br>415   |  |
| OTHER 19         |                                          | HEAD OF HOUSEHOLD   |                |  |
| TOTAL 26         |                                          | NON-HEAD OF HOUSEHO | LD 644         |  |